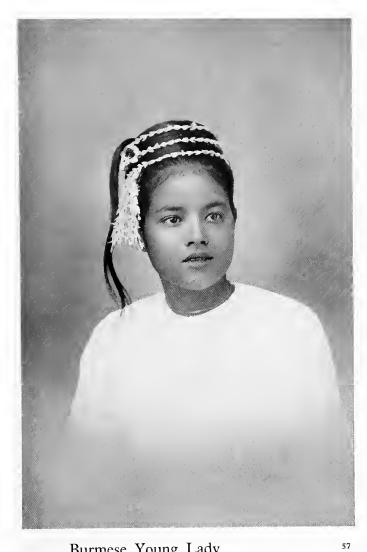

## Typical Photographs of

South Entrance to Shwe Dagon Pagoda, Rangoon.

## URMA

Carved Stern of Burmese Paddy Boat.